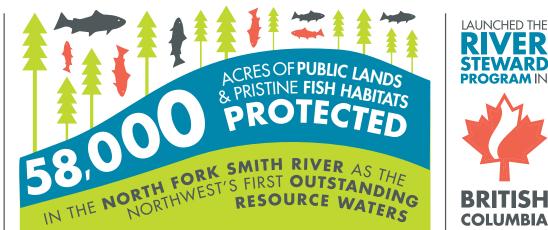

#### PROTECTING WILD FISH & CLEAN WATER

**NORTH FORK SMITH RIVER, OR** | Flowing out of Southwest Oregon's rugged Kalmiopsis Wilderness, the waters of the North Fork Smith River and its tributaries in Oregon are exceptionally pure, providing habitat for a diverse array of wild, native fish including steelhead, chinook, threatened coho salmon, and cutthroat trout. This remarkable arm of California's Smith River also provides drinking water for communities downstream like Crescent City, California.

Despite its beauty, surrounding designated wilderness area, and Wild & Scenic status, the North Fork Smith River faced the threat of strip mining by the same foreign mining company also targeting the headwaters of Oregon's Hunter Creek and Pistol River. In order to protect this remarkable place, a coalition led by a local petitioner in the Illinois Valley asked Oregon's Department of Environmental Quality to designate all 58,000 acres of the North Fork Smith River as Outstanding Resource Waters.

After a series of stakeholder meetings and public comment opportunities participated in by local River Stewards, members, and coalition partners, Oregon's Environmental Quality Commission voted to approve the designation (the first in Oregon and the Northwest!) and EPA finalized the decision in October of 2017. A big thanks to our members, River Stewards, and NGO partners who made this victory for native fish and clean water possible!