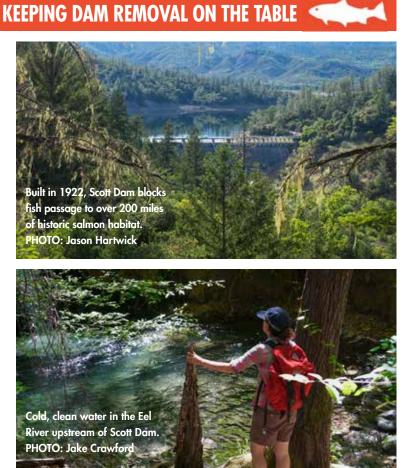

**EEL RIVER, CA** | Built in 1922 without fish passage, Scott Dam blocks over 200 miles of snow-fed salmon and steelhead habitat in the headwaters of California's Eel River. In 2017, Scott Dam, Cape Horn Dam, the water diversion, and powerhouse, collectively known as the Potter Valley Project, began the Federal Energy Regulatory Commission re-licensing process. This is a critical opportunity. In just four years, we could be planning the removal of the most significant obstacle to the recovery of threatened wild salmon and steelhead.

To build the case for dam removal, in 2017 River Stewards collected the third year of temperature information from tributaries to the Eel River currently blocked by Scott Dam. All three years we've found significant cold water present in nearly a dozen tributaries all summer long. In partnership with Patagonia World Trout, NFS submitted study design recommendations that ensure PG&E will evaluate the climate change impact to water quality above and below the project over the next 50 years were it to stay in place.