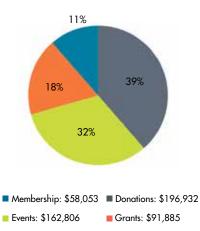

#### **REVENUE: \$509,676**

\$54,199

Programs: \$386,450

For more information contact Executive Director, Mark Sherwood, at mark@nativefishsociety.org.