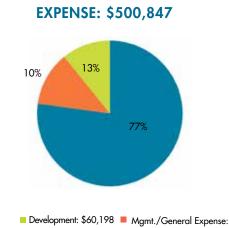

#### **REVENUE: \$509,676**

\$54,199

Programs: \$386,450

For more information contact Executive Director, Mark Sherwood, at mark@nativefishsociety.org.