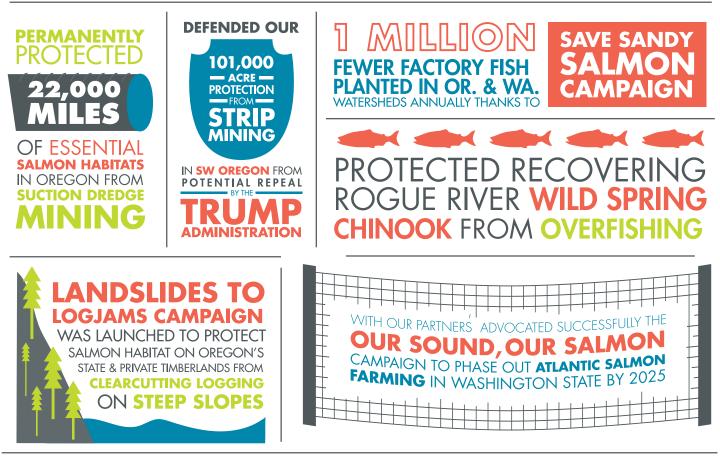

Thank you to everyone who testified in front of the legislature, signed action alerts, and supported our work. With your help Oregon's sensitive salmon, steelhead, and lamprey received permanent protection from suction dredge mining — safeguarding over 20,000 stream miles of fish habitat.

### **RIVER STEWARD OF THE YEAR | STAN PETROWSKI**

In 2017, Stan received our River Steward of the Year award for his tireless work to protect native fish and his homewaters from the damages of suction dredge mining. Through Stan's local leadership he not only helped secure protections for the South Umpqua but helped form a statewide coalition that permanently protected 22,000 miles of essential salmon habitat from suction dredge mining across the state of Oregon.