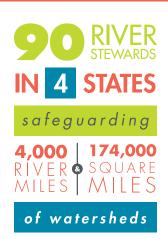

Thank you to everyone who testified in front of the legislature, signed action alerts, and supported our work. With your help Oregon's sensitive salmon, steelhead, and lamprey received permanent protection from suction dredge mining — safeguarding over 20,000 stream miles of fish habitat.

### **RIVER STEWARD OF THE YEAR | STAN PETROWSKI**

In 2017, Stan received our River Steward of the Year award for his tireless work to protect native fish and his homewaters from the damages of suction dredge mining. Through Stan's local leadership he not only helped secure protections for the South Umpqua but helped form a statewide coalition that permanently protected 22,000 miles of essential salmon habitat from suction dredge mining across the state of Oregon.