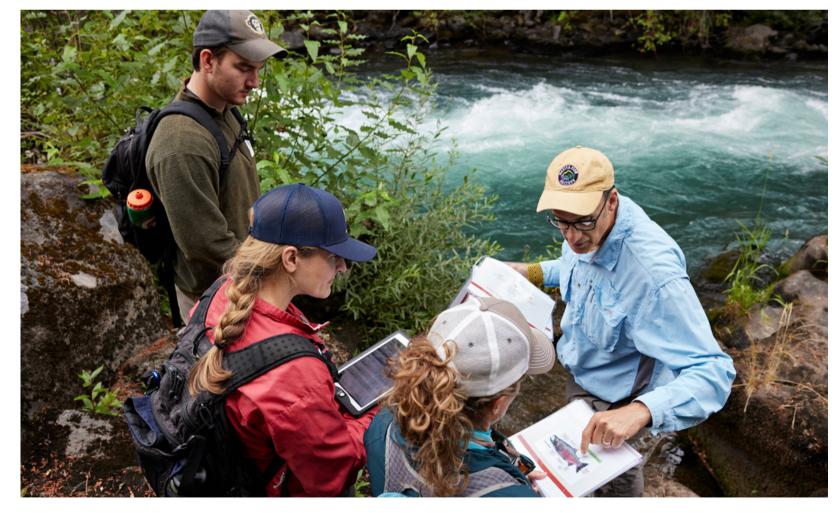

To open more than a hundred miles of cold-water habitats for native fish, Native Fish Society staff and volunteers are working with a coalition of NGOs and Tribal Nations to remove aging Scott and Cape Horn dams. Additionally, Native Fish Fellow Samantha Kannry and volunteers will conduct spawning surveys to collect data on wild winter steelhead.

#### WHITE SALMON RIVER **Washington**

In collaboration with the Washington Department of Fish and Wildlife, Native Fish Society volunteers are conducting spawning surveys for wild salmon and steelhead in four tributaries of the freeflowing White Salmon River. This information is critical for cataloging how wild fish re-establish themselves in historic habitats once dams are removed and to encourage future dam removal activities.