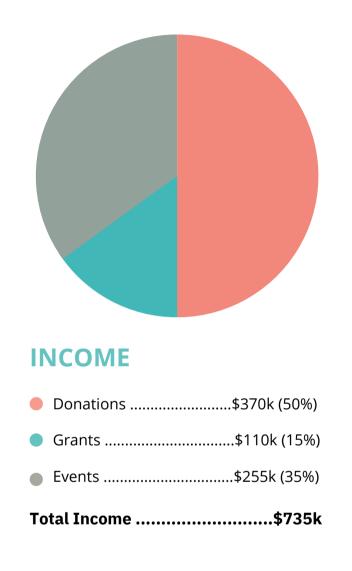

### **REVENUE, EXPENSE & IN-KIND**

FISCAL YEAR 2022

Financial results for fiscal year ending December 31, 2022

- Program .....\$568k (79%)
- Operations ......\$86k (12%)
- Fundraising ......\$65k (9%)

Total Expense ......\$719k